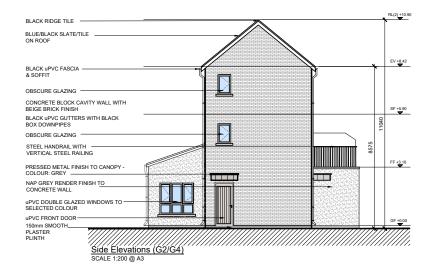

| date<br>27.07.22                                                                                                | rev<br>P1 | name<br>MP              | chk<br>EJG | no<br>ISS | te<br>SUE FOR PLANNING |                  |  |
|-----------------------------------------------------------------------------------------------------------------|-----------|-------------------------|------------|-----------|------------------------|------------------|--|
| EASTGATE VILLAGE, LITTLE ISLAND, CORK<br>T. 0214355016 W.WWW DGARCHITECTS.IE<br>EMAIL:INF0@DGARCHITECTS.IE      |           |                         |            |           |                        |                  |  |
| Project<br>PROPOSED RESIDENTIAL DEVELOPMENT AT<br>BALLYMACAULA, DRUMBIGGLE, CIRCULAR ROAD,<br>ENNIS, CO. CLARE. |           |                         |            |           |                        |                  |  |
| Drawing title<br>DUPLEX APARTMENT 3.61m/G2m/G3m/G4m<br>FRONT, REAR & SIDE ELEVATIONS                            |           |                         |            |           |                        |                  |  |
| Scale<br>1:100/1:200 (                                                                                          | @ A3      | Drawn<br>MP             |            |           | Checked<br>EJG         | Date<br>14.06.22 |  |
| Project No.<br>21112                                                                                            |           | Drg. No.<br>21112/P/313 |            |           |                        | Revision<br>P1   |  |
| Information \ Comments Tender                                                                                   |           |                         |            |           |                        |                  |  |
| Planning Construction                                                                                           |           |                         |            |           |                        |                  |  |