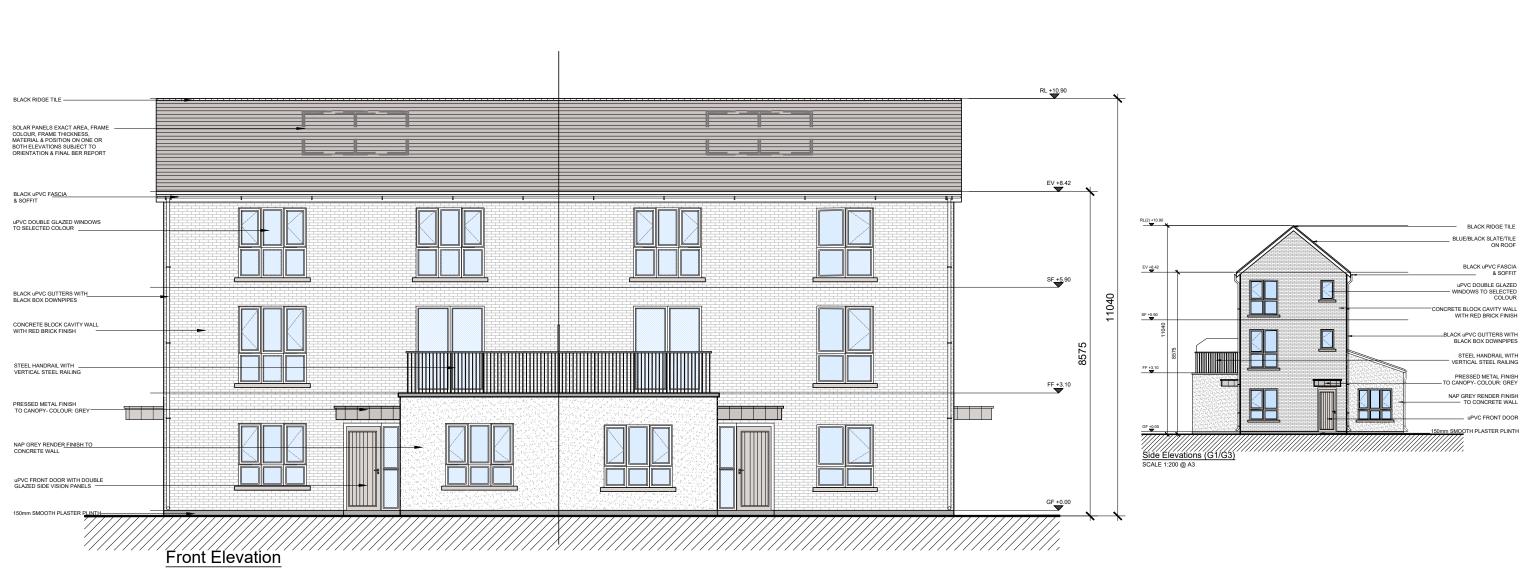

| date<br>27.07.22                                                                                                | rev<br>P1 | name<br>MP              | chk<br>EJG | no<br>ISS | te<br>SUE FOR PLANNING |                  |  |
|-----------------------------------------------------------------------------------------------------------------|-----------|-------------------------|------------|-----------|------------------------|------------------|--|
| EASTGATE VILLAGE, LITTLE ISLAND, CORK<br>T. 0214355016 W.WWW DGARCHITECTS.IE<br>EMAIL:INF0@DGARCHITECTS.IE      |           |                         |            |           |                        |                  |  |
| Project<br>PROPOSED RESIDENTIAL DEVELOPMENT AT<br>BALLYMACAULA, DRUMBIGGLE, CIRCULAR ROAD,<br>ENNIS, CO. CLARE. |           |                         |            |           |                        |                  |  |
| Drawing title<br>DUPLEX APARTMENT 3.61m/G2m/G3m/G4m<br>FRONT, REAR & SIDE ELEVATIONS                            |           |                         |            |           |                        |                  |  |
| Scale<br>1:100/1:200 (                                                                                          | @ A3      | Drawn<br>MP             |            |           | Checked<br>EJG         | Date<br>14.06.22 |  |
| Project No.<br>21112                                                                                            |           | Drg. No.<br>21112/P/313 |            |           |                        | Revision<br>P1   |  |
| Information \ Comments Tender                                                                                   |           |                         |            |           |                        |                  |  |
| Planning Construction                                                                                           |           |                         |            |           |                        |                  |  |