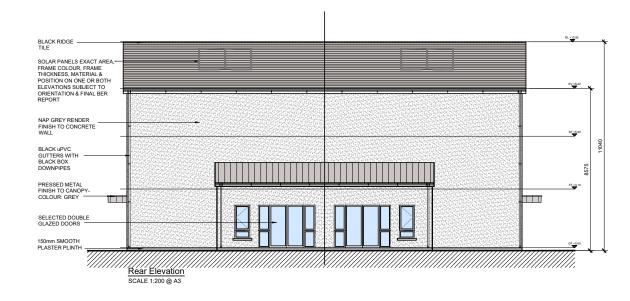

| date<br>27.07.22                                                                                                | rev<br>P1 | name<br>MP              | chk<br>EJG | no<br>ISS | te<br>SUE FOR PLANNING |                  |  |
|-----------------------------------------------------------------------------------------------------------------|-----------|-------------------------|------------|-----------|------------------------|------------------|--|
| EASTGATE VILLAGE, LITTLE ISLAND, CORK<br>T. 0214355016 W.WWW DGARCHITECTS.IE<br>EMAIL:INF0@DGARCHITECTS.IE      |           |                         |            |           |                        |                  |  |
| Project<br>PROPOSED RESIDENTIAL DEVELOPMENT AT<br>BALLYMACAULA, DRUMBIGGLE, CIRCULAR ROAD,<br>ENNIS, CO. CLARE. |           |                         |            |           |                        |                  |  |
| Drawing title<br>DUPLEX APARTMENT 3.61m/G2m/G3m/G4m<br>FRONT, REAR & SIDE ELEVATIONS                            |           |                         |            |           |                        |                  |  |
| Scale<br>1:100/1:200 (                                                                                          | @ A3      | Drawn<br>MP             |            |           | Checked<br>EJG         | Date<br>14.06.22 |  |
| Project No.<br>21112                                                                                            |           | Drg. No.<br>21112/P/313 |            |           |                        | Revision<br>P1   |  |
| Information \ Comments Tender                                                                                   |           |                         |            |           |                        |                  |  |
| Planning Construction                                                                                           |           |                         |            |           |                        |                  |  |